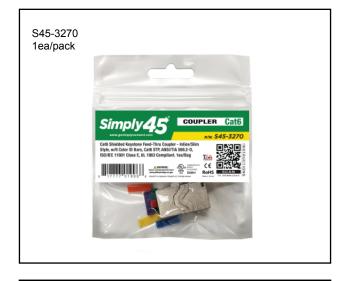

## CAT6 SHIELDED KEYSTONE COUPLER INLINE/SLIM STYLE, CAT6 STP

PART#: \$45-3270 \$45-3270-25

## **PRODUCT SUMMARY**

Keystone Cat6 Shielded RJ45 couplers provide feed-through patching via any industry-standard patch panel, keystone wall plate, or surface mount box.

The snap-in RJ45 Cat6 Shielded connector jack is simple to install and provides a robust female to female in-line RJ45 Cat6 connector coupler.

## **FEATURES & BENEFITS**

- Female to Female CAT6 STP RJ45 Keystone Coupler
- 50µ Gold Plated
- Snap-in design / Slim Style
- Available in 10 packs
- RoHS Compliant
- ANSI/TIA 568.2-D
- ISO/IEC 11801 Class E
- Compatible with Simply45 Keystone Snap-On ID Bars (p/n: S45-3790 - sold separately)