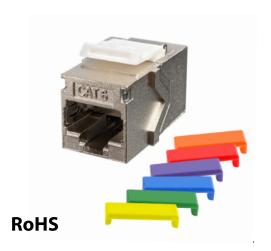

## **PRODUCT SUMMARY**

Keystone Cat6 Shielded RJ45 couplers provide feed-through patching via any industry-standard patch panel, keystone wall plate, or surface mount box.

The snap-in RJ45 Cat6 Shielded connector jack is simple to install and provides a robust female to female in-line RJ45 Cat6 connector coupler.

## **FEATURES & BENEFITS**

- Female to Female CAT6 STP RJ45 Keystone Coupler
- 50µ Gold Plated
- Snap-in design / Slim Style
- Available in 10 packs
- RoHS Compliant
- ANSI/TIA 568.2-D
- ISO/IEC 11801 Class E
- Compatible with Simply45 Keystone Snap-On ID Bars (p/n: S45-3790 - sold separately)